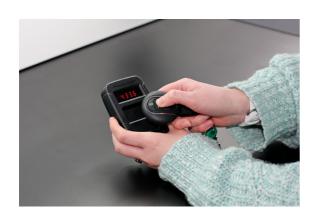

## Key Fob Tester - Infrared & Radio Frequency

The Laser 8653 key fob and remote control tester has been designed to allow the user to test the signal output from automotive key fobs and infra-red controllers. The tester incorporates an LCD screen so the wake-up signal can be seen in hertz.

## **Additional Information**

- Applications include: Automotive key fobs, garage door remote controls, TV & Air Conditioner remotes etc.
- Frequency range: 10 1000 Mhz (confirmed by LCD screen).
- IR signal detector.
- · Powered by a 9v (PP3) battery (not included).
- Part No. 8653 is a sensitive electronic sensor, for reliable results use away from other sources of interference like mobile phones, computer & routers etc.