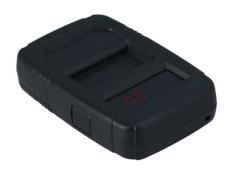

## Key Fob Tester - Infrared & Radio Frequency

The Laser 8653 key fob and remote control tester has been designed to allow the user to test the signal output from automotive key fobs and infra-red controllers. The tester incorporates an LCD screen so the wake-up signal can be seen in hertz.